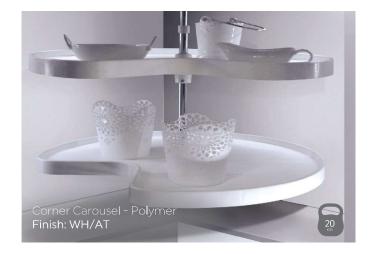

# Cornor Pullout Solutions

### CORNER SOLUTIONS



## Double Corner Pullout Eco 450

- Thoughtfully designed for corner cabinets
- Trays can be pulled out individually and height of the trays can be customized as required
- · Soft closing damper for smooth functioning
- Load capacity: 15 Kgs per tray
- Finish: AT









Kitchen Carousel Unit

Kitchen 'D' Carousel

Kitchen 'D' Tray

### CORNER SOLUTIONS



# Double Corner Pullout Polymer 450 - R/L (Soft Close)

- Thoughtfully designed for corner cabinets
- Customizable height for trays
- Smooth & effortless functioning

- Trays can be pulled out individually
- Load capacity : 15 Kgs / tray
- Finish: WH & AT





# | KITCHEN PANTRY UNIT MAX 60 - SOFT CLOSE |



# | KITCHEN PANTRY UNIT - SOFT CLOSE |









Flat Base Basket





| -                                                                                      |                 |                        |        |
|----------------------------------------------------------------------------------------|-----------------|------------------------|--------|
| Item                                                                                   | Code Nos.       | Size (mm)              | Finish |
| Kitchen Pantry Max 60 – Soft Close                                                     |                 |                        |        |
| Kitchen Pantry Max 60 – Soft Close (6 Shelves)                                         | KPMSC-60