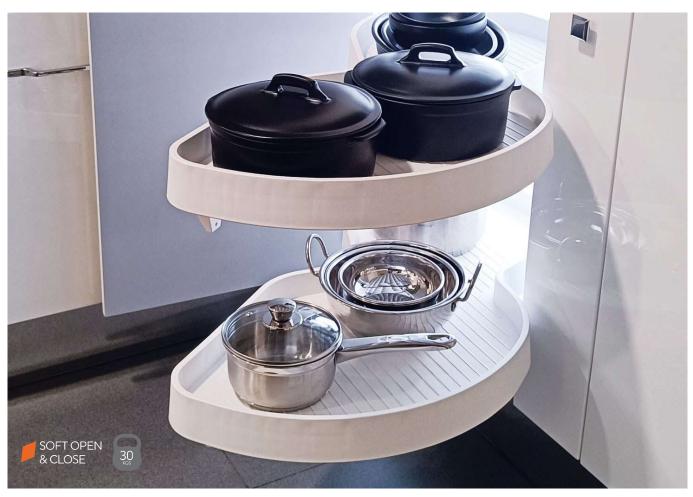

# Double Corner Pullout Polymer 450 - R/L (Soft Close)

- Thoughtfully designed for corner cabinets
- Customizable height for trays
- Smooth & effortless functioning

- Trays can be pulled out individually
- Load capacity : 15 Kgs / tray
- Finish: WH & AT