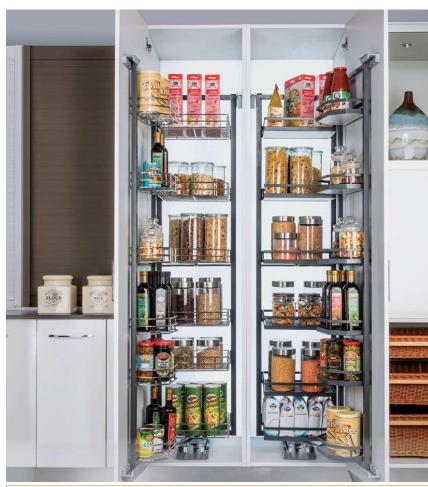

# | KITCHEN PANTRY UNIT MAX 60 - SOFT CLOSE |

# | KITCHEN PANTRY UNIT - SOFT CLOSE |

Flat Base Basket

| -                                                                                      |                 |                        |        |
|----------------------------------------------------------------------------------------|-----------------|------------------------|--------|
| Item                                                                                   | Code Nos.       | Size (mm)              | Finish |
| Kitchen Pantry Max 60 – Soft Close                                                     |                 |                        |        |
| Kitchen Pantry Max 60 – Soft Close (6 Shelves)                                         | KPMSC-60        | 530 X 459 X(1900-2200) | AT     |
| Kitchen Pantry Unit - Soft Close Flat Base Basket:                                     |                 |                        |        |
| Kitchen Pantry Unit 450mm -<br>Soft Close - (With Set of 6+6 Shelves)                  | KPUSC-45        | 408x500x1825           | AT     |
| Kitchen Pantry Unit 600mm -<br>Soft Close - (With Set of 6+6 Shelves)                  | KPUSC-60        | 558x500x1825           | AT     |
| Kitchen Pantry Unit - Soft Close SS304 Basket:                                         |                 |                        |        |
| Kitchen Pantry Unit 450mm -<br>Mechanism - Soft Close                                  | KPUSC - 45M     | 408×500×1825           | AT     |
| SS-304 Wire Baskets 6+6 for KPUSC-45M                                                  | KPUSC-SSB45-12  | -                      | SS 304 |
| Cabinet Basket for Kitchen Pantry Unit 450 mm -<br>Soft Close - SS 304 (Single Basket) | KPUSC45-12-11-3 | 316×276×70             | SS 304 |
| Shutter Basket for Kitchen Pantry Unit 450mm -<br>Soft Close - SS 304 (Single Basket)  | KPUSC-45-11-6-3 | 266x147x70             | SS 304 |
| Kitchen Pantry Unit 600mm -<br>Mechanism - Soft Close                                  | KPUSC - 60M     | 558x500x1825           | AT     |
| SS304 Baskets 6+6 for Kitchen Pantry Unit -<br>Soft Close 60                           | KPUSC-SSB60-12  | -                      | SS 304 |
| Cabinet Basket for Kitchen Pantry Unit 600mm -<br>Soft Close - SS 304 (Single Basket)  | KPUSC60-18-11-3 | 466x276x70             | SS 304 |
| Shutter Basket for Kitchen Pantry Unit 600mm -<br>Soft Close - SS 304 (Single Basket)  | KPUSC60-16-6-3  | 417×147×70             | SS 304 |
|                                                                                        |                 |                        |        |