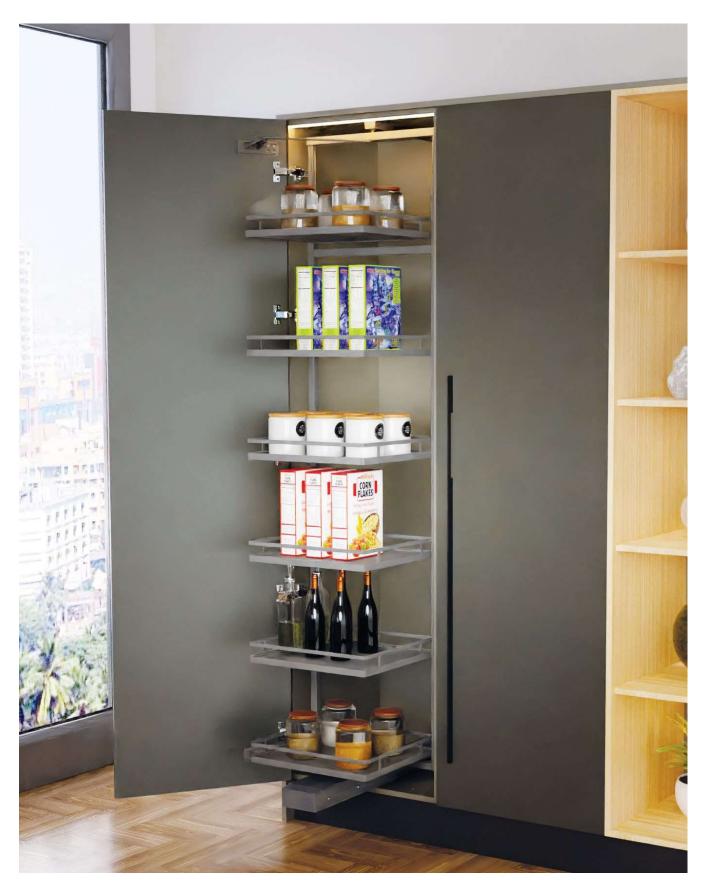

# | KITCHEN PANTRY UNIT MAX 60 - SOFT CLOSE |

# | KITCHEN PANTRY UNIT - SOFT CLOSE |

Flat Base Basket

| -                                                                                      |                 |                        |        |
|----------------------------------------------------------------------------------------|-----------------|------------------------|--------|
| Item                                                                                   | Code Nos.       | Size (mm)              | Finish |
| Kitchen Pantry Max 60 – Soft Close                                                     |                 |                        |        |
| Kitchen Pantry Max 60 – Soft Close (6 Shelves)                                         | KPMSC-60        | 530 X 459 X(1900-2200) | AT     |
| Kitchen Pantry Unit - Soft Close Flat Base Basket:                                     |                 |                        |        |
| Kitchen Pantry Unit 450mm -<br>Soft Close - (With Set of 6+6 Shelves)                  | KPUSC-45        | 408x500x1825           | AT     |
| Kitchen Pantry Unit 600mm -<br>Soft Close - (With Set of 6+6 Shelves)                  | KPUSC-60        | 558x500x1825           | AT     |
| Kitchen Pantry Unit - Soft Close SS304 Basket:                                         |                 |                        |        |
| Kitchen Pantry Unit 450mm -<br>Mechanism - Soft Close                                  | KPUSC - 45M     | 408×500×1825           | AT     |
| SS-304 Wire Baskets 6+6 for KPUSC-45M                                                  | KPUSC-SSB45-12  | -                      | SS 304 |
| Cabinet Basket for Kitchen Pantry Unit 450 mm -<br>Soft Close - SS 304 (Single Basket) | KPUSC45-12-11-3 | 316×276×70             | SS 304 |
| Shutter Basket for Kitchen Pantry Unit 450mm -<br>Soft Close - SS 304 (Single Basket)  | KPUSC-45-11-6-3 | 266x147x70             | SS 304 |
| Kitchen Pantry Unit 600mm -<br>Mechanism - Soft Close                                  | KPUSC - 60M     | 558x500x1825           | AT     |
| SS304 Baskets 6+6 for Kitchen Pantry Unit -<br>Soft Close 60                           | KPUSC-SSB60-12  | -                      | SS 304 |
| Cabinet Basket for Kitchen Pantry Unit 600mm -<br>Soft Close - SS 304 (Single Basket)  | KPUSC60-18-11-3 | 466x276x70             | SS 304 |
| Shutter Basket for Kitchen Pantry Unit 600mm -<br>Soft Close - SS 304 (Single Basket)  | KPUSC60-16-6-3  | 417×147×70             | SS 304 |
|                                                                                        |                 |                        |        |