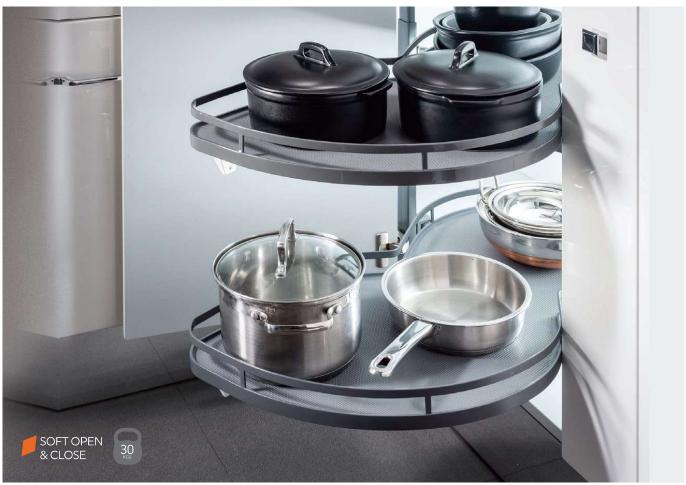

## Double Corner Pullout Eco 450

- Thoughtfully designed for corner cabinets
- Trays can be pulled out individually and height of the trays can be customized as required
- · Soft closing damper for smooth functioning
- Load capacity: 15 Kgs per tray
- Finish: AT