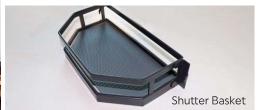

# | KITCHEN PANTRY UNIT - SOFT CLOSE |

Flat Base Basket

| -                                                                                      |                 |                        |        |
|----------------------------------------------------------------------------------------|-----------------|------------------------|--------|
| Item                                                                                   | Code Nos.       | Size (mm)              | Finish |
| Kitchen Pantry Max 60 – Soft Close                                                     |                 |                        |        |
| Kitchen Pantry Max 60 – Soft Close (6 Shelves)                                         | KPMSC-60        | 530 X 459 X(1900-2200) | AT     |
| Kitchen Pantry Unit - Soft Close Flat Base Basket:                                     |                 |                        |        |
| Kitchen Pantry Unit 450mm -<br>Soft Close - (With Set of 6+6 Shelves)                  | KPUSC-45        | 408x500x1825           | AT     |
| Kitchen Pantry Unit 600mm -<br>Soft Close - (With Set of 6+6 Shelves)                  | KPUSC-60        | 558x500x1825           | AT     |
| Kitchen Pantry Unit - Soft Close SS304 Basket:                                         |                 |                        |        |
| Kitchen Pantry Unit 450mm -<br>Mechanism - Soft Close                                  | KPUSC - 45M     | 408×500×1825           | AT     |
| SS-304 Wire Baskets 6+6 for KPUSC-45M                                                  | KPUSC-SSB45-12  | -                      | SS 304 |
| Cabinet Basket for Kitchen Pantry Unit 450 mm -<br>Soft Close - SS 304 (Single Basket) | KPUSC45-12-11-3 | 316×276×70             | SS 304 |
| Shutter Basket for Kitchen Pantry Unit 450mm -<br>Soft Close - SS 304 (Single Basket)  | KPUSC-45-11-6-3 | 266x147x70             | SS 304 |
| Kitchen Pantry Unit 600mm -<br>Mechanism - Soft Close                                  | KPUSC - 60M     | 558x500x1825           | AT     |
| SS304 Baskets 6+6 for Kitchen Pantry Unit -<br>Soft Close 60                           | KPUSC-SSB60-12  | -                      | SS 304 |
| Cabinet Basket for Kitchen Pantry Unit 600mm -<br>Soft Close - SS 304 (Single Basket)  | KPUSC60-18-11-3 | 466x276x70             | SS 304 |
| Shutter Basket for Kitchen Pantry Unit 600mm -<br>Soft Close - SS 304 (Single Basket)  | KPUSC60-16-6-3  | 417×147×70             | SS 304 |
|                                                                                        |                 |                        |        |