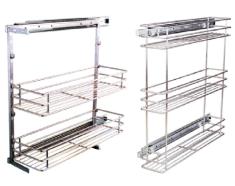

# Side Pullout Organiser - 2 Tier

- This side pullout has multiple applications in kitchens, wardrobes, and other utility cabinets where small and different things can be stored in an organized manner
- Soft close feature ensures smooth functioning
- · Fits easily anywhere on the side of cabinet and in narrow spaces
- · Load Capacity: 3 Kgs per Shelf
- Finish: AT