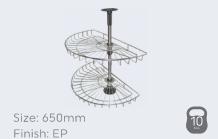

# Cornor Pullout Solutions

### CORNER SOLUTIONS



## Double Corner Pullout Eco 450

- Thoughtfully designed for corner cabinets
- Trays can be pulled out individually and height of the trays can be customized as required
- · Soft closing damper for smooth functioning
- Load capacity: 15 Kgs per tray
- Finish: AT









Kitchen Carousel Unit

Kitchen 'D' Carousel

Kitchen 'D' Tray

### CORNER SOLUTIONS



# Double Corner Pullout Polymer 450 - R/L (Soft Close)

- Thoughtfully designed for corner cabinets
- Customizable height for trays
- Smooth & effortless functioning

- Trays can be pulled out individually
- Load capacity : 15 Kgs / tray
- Finish: WH & AT





# | KITCHEN PANTRY UNIT MAX 60 - SOFT CLOSE |



# | KITCHEN PANTRY UNIT - SOFT CLOSE |









Flat Base Basket





| -                                                                                      |                 |                        |        |
|----------------------------------------------------------------------------------------|-----------------|------------------------|--------|
| Item