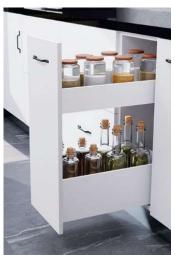

# Side Pullout Organiser - 2 Tier

- This side pullout has multiple applications in kitchens, wardrobes, and other utility cabinets where small and different things can be stored in an organized manner
- Soft close feature ensures smooth functioning
- · Fits easily anywhere on the side of cabinet and in narrow spaces
- · Load Capacity: 3 Kgs per Shelf
- Finish: AT