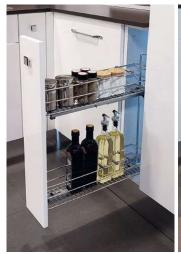

# Side Pullout Organiser - 2 Tier

- This side pullout has multiple applications in kitchens, wardrobes, and other utility cabinets where small and different things can be stored in an organized manner
- Soft close feature ensures smooth functioning
- · Fits easily anywhere on the side of cabinet and in narrow spaces
- · Load Capacity: 3 Kgs per Shelf
- Finish: AT