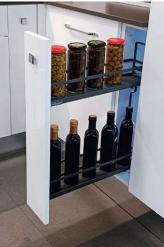

# Side Pullout Organiser - 2 Tier

- This side pullout has multiple applications in kitchens, wardrobes, and other utility cabinets where small and different things can be stored in an organized manner
- Soft close feature ensures smooth functioning
- · Fits easily anywhere on the side of cabinet and in narrow spaces
- · Load Capacity: 3 Kgs per Shelf
- Finish: AT