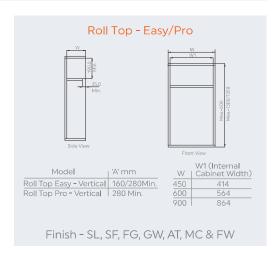

|                 |                        |        |

#### PULLOUTS



Bottle Pullout - SS304 Basket Bottle Pullout 2 -Size: 100/150/200mm



Flat Base Basket Size: 100/150/200mm



Bottle Pullout 2 Glass -Flat Base Basket Size: 100/150/200mm



Slim Pullout - Soft Close Size: 500/550mm

# Side Pullout Organiser - 2 Tier





- This side pullout has multiple applications in kitchens, wardrobes, and other utility cabinets where small and different things can be stored in an organized manner
- Soft close feature ensures smooth functioning
- · Fits easily anywhere on the side of cabinet and in narrow spaces
- · Load Capacity: 3 Kgs per Shelf
- Finish: AT

Side Pullout Baskets with Holder

Side Pullout Frameless