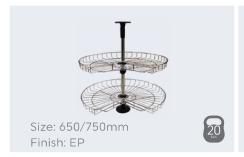

# Cornor Pullout Solutions

### CORNER SOLUTIONS



## Double Corner Pullout Eco 450

- Thoughtfully designed for corner cabinets
- Trays can be pulled out individually and height of the trays can be customized as required
- · Soft closing damper for smooth functioning
- Load capacity: 15 Kgs per tray
- Finish: AT









Kitchen Carousel Unit

Kitchen 'D' Carousel

Kitchen 'D' Tray

### CORNER SOLUTIONS



# Double Corner Pullout Polymer 450 - R/L (Soft Close)

- Thoughtfully designed for corner cabinets
- Customizable height for trays
- Smooth & effortless functioning

- Trays can be pulled out individually
- Load capacity : 15 Kgs / tray
- Finish: WH & AT





# | KITCHEN PANTRY UNIT MAX 60 - SOFT CLOSE |



# | KITCHEN PANTRY UNIT - SOFT CLOSE |









Flat Base Basket





| -                                                                                      |                 |                        |        |
|----------------------------------------------------------------------------------------|-----------------|------------------------|--------|
| Item