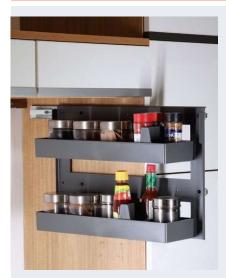

# Side Pullout Organiser - 2 Tier

- This side pullout has multiple applications in kitchens, wardrobes, and other utility cabinets where small and different things can be stored in an organized manner
- Soft close feature ensures smooth functioning
- · Fits easily anywhere on the side of cabinet and in narrow spaces
- · Load Capacity: 3 Kgs per Shelf
- Finish: AT

Side Pullout Baskets with Holder

Side Pullout Frameless