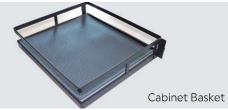

# | KITCHEN PANTRY UNIT - SOFT CLOSE |

Flat Base Basket

| -                                                                                      |                 |                        |        |
|----------------------------------------------------------------------------------------|-----------------|------------------------|--------|
| Item                                                                                   | Code Nos.       | Size (mm)              | Finish |
| Kitchen Pantry Max 60 – Soft Close                                                     |                 |                        |        |
| Kitchen Pantry Max 60 – Soft Close (6 Shelves)                                         | KPMSC-60        | 530 X 459 X(1900-2200) | AT     |
| Kitchen Pantry Unit - Soft Close Flat Base Basket:                                     |                 |                        |        |
| Kitchen Pantry Unit 450mm -<br>Soft Close - (With Set of 6+6 Shelves)                  | KPUSC-45        | 408x500x1825           | AT     |
| Kitchen Pantry Unit 600mm -<br>Soft Close - (With Set of 6+6 Shelves)                  | KPUSC-60        | 558x500x1825           | AT     |
| Kitchen Pantry Unit - Soft Close SS304 Basket:                                         |                 |                        |        |
| Kitchen Pantry Unit 450mm -<br>Mechanism - Soft Close                                  | KPUSC - 45M     | 408×500×1825           | AT     |
| SS-304 Wire Baskets 6+6 for KPUSC-45M                                                  | KPUSC-SSB45-12  | -                      | SS 304 |
| Cabinet Basket for Kitchen Pantry Unit 450 mm -<br>Soft Close - SS 304 (Single Basket) | KPUSC45-12-11-3 | 316×276×70             | SS 304 |
| Shutter Basket for Kitchen Pantry Unit 450mm -<br>Soft Close - SS 304 (Single Basket)  | KPUSC-45-11-6-3 | 266x147x70             | SS 304 |
| Kitchen Pantry Unit 600mm -<br>Mechanism - Soft Close                                  | KPUSC - 60M     | 558x500x1825           | AT     |
| SS304 Baskets 6+6 for Kitchen Pantry Unit -<br>Soft Close 60                           | KPUSC-SSB60-12  | -                      | SS 304 |
| Cabinet Basket for Kitchen Pantry Unit 600mm -<br>Soft Close - SS 304 (Single Basket)  | KPUSC60-18-11-3 | 466x276x70             | SS 304 |
| Shutter Basket for Kitchen Pantry Unit 600mm -<br>Soft Close - SS 304 (Single Basket)  | KPUSC60-16-6-3  | 417×147×70             | SS 304 |
|                                                                                        |                 |                        |        |