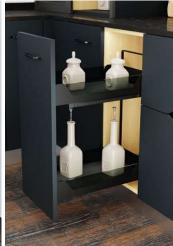

#### PULLOUTS

Bottle Pullout - SS304 Basket Bottle Pullout 2 -Size: 100/150/200mm

Flat Base Basket Size: 100/150/200mm

Bottle Pullout 2 Glass -Flat Base Basket Size: 100/150/200mm

Slim Pullout - Soft Close Size: 500/550mm