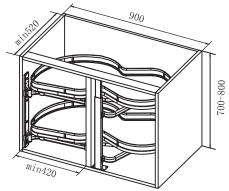

## Double Corner Pullout Eco 450

- Thoughtfully designed for corner cabinets
- Trays can be pulled out individually and height of the trays can be customized as required
- · Soft closing damper for smooth functioning
- Load capacity: 15 Kgs per tray
- Finish: AT