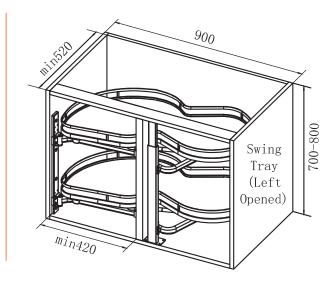

## Double Corner Pullout Eco 450

- Thoughtfully designed for corner cabinets
- Trays can be pulled out individually and height of the trays can be customized as required
- · Soft closing damper for smooth functioning
- Load capacity: 15 Kgs per tray
- Finish: AT

# Double Corner Pullout Polymer 450 - R/L (Soft Close)

- Thoughtfully designed for corner cabinets
- Customizable height for trays
- Smooth & effortless functioning

- Trays can be pulled out individually
- Load capacity : 15 Kgs / tray
- Finish: WH & AT