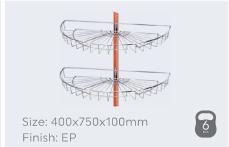

## Double Corner Pullout Eco 450

- Thoughtfully designed for corner cabinets
- Trays can be pulled out individually and height of the trays can be customized as required
- · Soft closing damper for smooth functioning
- Load capacity: 15 Kgs per tray
- Finish: AT