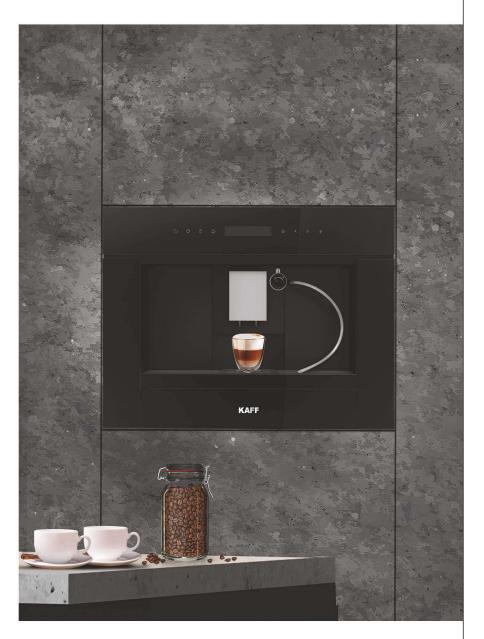

## CFFBI 6

- Multi coffee options (Espresso, Cappuccino, Latte, etc.)
   Steam function (Hot Milk or Cream)
   Adjustable Setting for Aroma, temperature
- Auto On and Off function
- Display language setting
  Coffee Beans and ground coffee preparation
  Whole grains coffee container
- Rinse function
- Full touch Control Panel & LED Display
- Automatic Cup Tray Light

- before making coffee
- Adjustable time, water hardness, cup statistics
  Empty Ground Indicator
  Empty tray indicator to clean waste water

- Grain container capacity: 200g
  Water tank capacity: 1.8L
  Pump max pressure: 20 bars