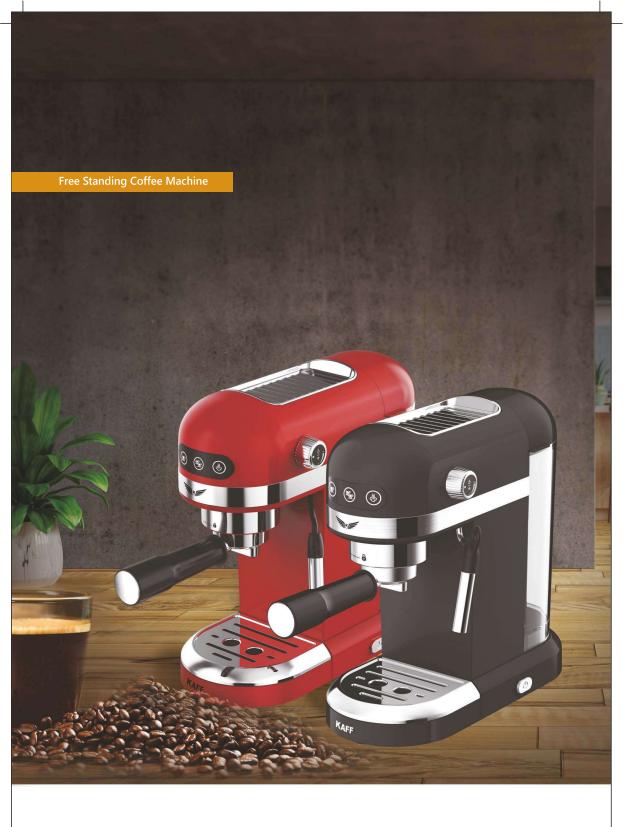

## FONTANA RED/ FONTANA BLACK

- Suitable for ground CoffeeCan do Coffee or Steam Conveniently
- 1350 Watts, 19 Bar High Pressure Pump
  1.4L Detachable Transparent Food Grade water tank
- Volumetric control : Preset 1 and 2 Cup
- Volumetric control : Preset 1 and 2 Cup
  With safety valve can release pressurel automatically thermo block heating system
  With stainless steel aesthetics
  Aluminum alloy filter holder with dual stainless filter for better quality coffee
  Detachable frothing nozzle and drip tray for easy cleaning
  Safe and reliable with overheating and over pressure protected device
  Durable stainless cup for coffee cups preheating